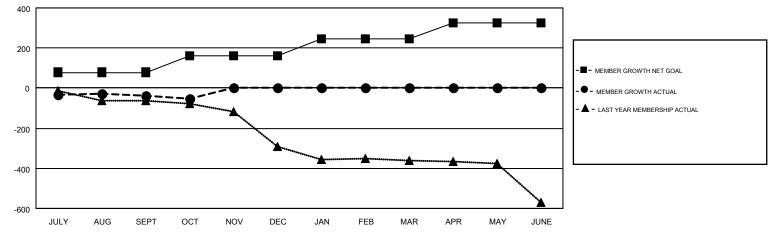

## GMT CA 1

| Clubs         |               |           |               | Members               |                           |                         |                                                    |  |  |
|---------------|---------------|-----------|---------------|-----------------------|---------------------------|-------------------------|----------------------------------------------------|--|--|
|               | RESULTS FOR   | 2019-2020 |               | RESULTS FOR 2019-2020 |                           |                         |                                                    |  |  |
| QUARTER       | NEW CLUB GOAL | NEW CLUBS | DROPPED CLUBS | QUARTER               | MEMBER GROWTH NET<br>GOAL | MEMBER GROWTH<br>ACTUAL | DROPPED<br>MEMBERS ACTUAL<br>(including transfers) |  |  |
| JULY/AUG/SEPT | 2             | 0         | 1             | JULY/AUG/SEPT         | 79                        | 193                     | 210                                                |  |  |
| OCT/NOV/DEC   | 2             | 0         | 0             | OCT/NOV/DEC           | 80                        | 44                      | 57                                                 |  |  |
| JAN/FEB/MAR   | 2             | 0         | 0             | JAN/FEB/MAR           | 87                        | 0                       | 0                                                  |  |  |
| APR/MAY/JUNE  | 4             | 0         | 0             | APR/MAY/JUNE          | 81                        | 0                       | 0                                                  |  |  |