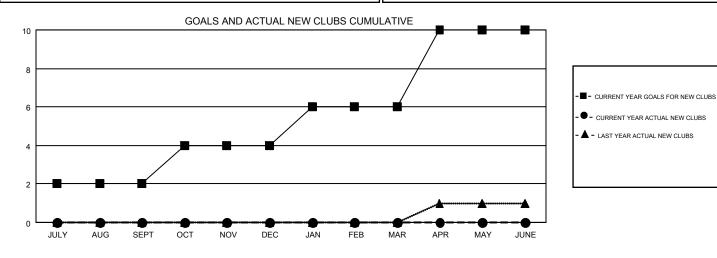

## GMT CA 1

| Clubs         |               |           |               | Members               |                           |                         |                                                    |  |  |
|---------------|---------------|-----------|---------------|-----------------------|---------------------------|-------------------------|----------------------------------------------------|--|--|
|               | RESULTS FOR   | 2019-2020 |               | RESULTS FOR 2019-2020 |                           |                         |                                                    |  |  |
| QUARTER       | NEW CLUB GOAL | NEW CLUBS | DROPPED CLUBS | QUARTER               | MEMBER GROWTH NET<br>GOAL | MEMBER GROWTH<br>ACTUAL | DROPPED<br>MEMBERS ACTUAL<br>(including transfers) |  |  |
| JULY/AUG/SEPT | 2             | 0         | 1             | JULY/AUG/SEPT         | 79                        | 193                     | 210                                                |  |  |
| OCT/NOV/DEC   | 2             | 0         | 0             | OCT/NOV/DEC           | 80                        | 44                      | 57                                                 |  |  |
| JAN/FEB/MAR   | 2             | 0         | 0             | JAN/FEB/MAR           | 87                        | 0                       | 0                                                  |  |  |
| APR/MAY/JUNE  | 4             | 0         | 0             | APR/MAY/JUNE          | 81                        | 0                       | 0                                                  |  |  |